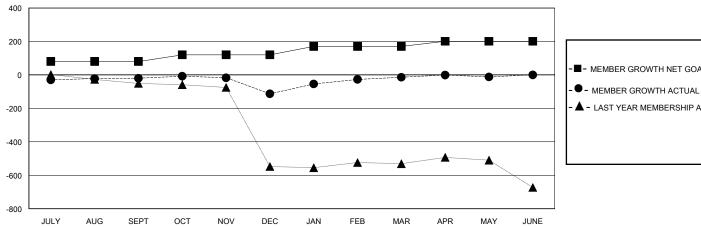

## District 306 B2

Results as of: 5/31/2020

| GMT: | LOCATION REP OF SRI LANKA | GMT CA |
|------|---------------------------|--------|
|      |                           |        |

| Clubs                 |               |           |               | Members               |                       |                         |                                                    |
|-----------------------|---------------|-----------|---------------|-----------------------|-----------------------|-------------------------|----------------------------------------------------|
| RESULTS FOR 2019-2020 |               |           |               | RESULTS FOR 2019-2020 |                       |                         |                                                    |
| QUARTER               | NEW CLUB GOAL | NEW CLUBS | DROPPED CLUBS | QUARTER MEMB          | ER GROWTH NET<br>GOAL | MEMBER GROWTH<br>ACTUAL | DROPPED<br>MEMBERS ACTUAL<br>(including transfers) |
| JULY/AUG/SEPT         | 2             | 0         | 0             | JULY/AUG/SEPT         | 80                    | 73                      | 75                                                 |
| OCT/NOV/DEC           | 1             | 0         | 3             | OCT/NOV/DEC           | 40                    | 67                      | 158                                                |
| JAN/FEB/MAR           | 1             | 3         | 0             | JAN/FEB/MAR           | 50                    | 132                     | 23                                                 |
| APR/MAY/JUNE          | 0             | 0         | 0             | APR/MAY/JUNE          | 31                    | 33                      | 28                                                 |

## GOALS AND ACTUAL MEMBERS CUMULATIVE

| - ■ - MEMBER GROWTH NET GOAL |
|------------------------------|
|------------------------------|

- LAST YEAR MEMBERSHIP ACTUAL

| DROPPED CLUBS: 3 |     |
|------------------|-----|
| DROPPED MEMBERS  |     |
| DECEASED         | 10  |
| CLUB CANCELLED   | 59  |
| OTHER            | 215 |
| TOTAL            | 284 |