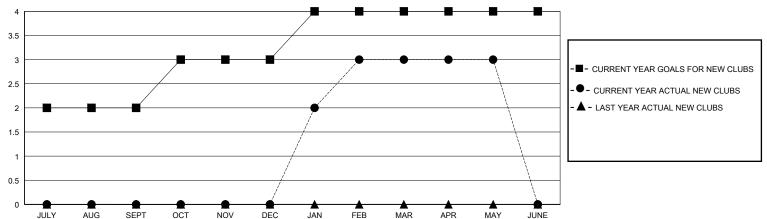

## District 306 B2

Results as of: 5/31/2020

| GMT: | LOCATION REP OF SRI LANKA | GMT CA |
|------|---------------------------|--------|
|      |                           |        |

| Clubs                 |               |           |               | Members               |                       |                         |                                                    |
|-----------------------|---------------|-----------|---------------|-----------------------|-----------------------|-------------------------|----------------------------------------------------|
| RESULTS FOR 2019-2020 |               |           |               | RESULTS FOR 2019-2020 |                       |                         |                                                    |
| QUARTER               | NEW CLUB GOAL | NEW CLUBS | DROPPED CLUBS | QUARTER MEMB          | ER GROWTH NET<br>GOAL | MEMBER GROWTH<br>ACTUAL | DROPPED<br>MEMBERS ACTUAL<br>(including transfers) |
| JULY/AUG/SEPT         | 2             | 0         | 0             | JULY/AUG/SEPT         | 80                    | 73                      | 75                                                 |
| OCT/NOV/DEC           | 1             | 0         | 3             | OCT/NOV/DEC           | 40                    | 67                      | 158                                                |
| JAN/FEB/MAR           | 1             | 3         | 0             | JAN/FEB/MAR           | 50                    | 132                     | 23                                                 |
| APR/MAY/JUNE          | 0             | 0         | 0             | APR/MAY/JUNE          | 31                    | 33                      | 28                                                 |

## GOALS AND ACTUAL NEW CLUBS CUMULATIVE